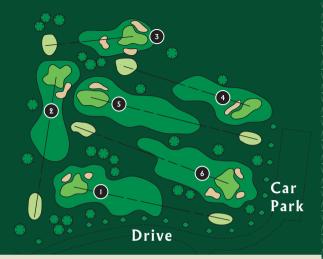

# PAR 3 COURSE

### The Manor

Bradford Road, Drighlington, Bradford,
West Yorkshire BD11 1AB
O113 285 2644 golf@themanorleeds.co.uk
www.themanorleeds.co.uk

| Hole  | Yards | Player A | Player B |
|-------|-------|----------|----------|
| 1     | 83    |          |          |
| 2     | 87    |          |          |
| 3     | 77    |          |          |
| 4     | 95    |          |          |
| 5     | 118   |          |          |
| 6     | 77    |          |          |
| Total |       |          |          |
| 7     | 83    |          |          |
| 8     | 87    |          |          |
| 9     | 77    |          |          |
| 10    | 95    |          |          |
| 11    | 118   |          |          |
| 12    | 77    |          |          |
| Total |       |          |          |
| 13    | 83    |          |          |
| 14    | 87    |          |          |
| 15    | 77    |          |          |
| 16    | 95    |          |          |
| 17    | 118   |          |          |
| 18    | 77    |          |          |
| Total |       |          |          |