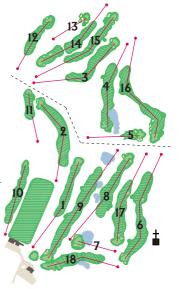

## OUT OF BOUNDS

a) Out of bounds is defined as beyond the course side edge of any white stakes, boundary wall or fence. This applies to the left hand side of holes 1, 3, 6, 13, 16 and 18. The right hand side of hole 4 and both sides of hole 10.

b) During play of hole 3 and 8, the left hand side of the hole, defined by white stakes, is out of bounds. These stakes are boundary objects during the play of the 3rd and 8th hole respectfully. For all other holes, they are movable obstructions.