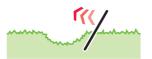

**Wrong:** Using the prongs as levers to push up the bottom of the depression.

| Competition:  |      |                |                 |       |                  |           |    |       | Please indicate which tee used: |       | Par  | Rating       | Slope |      |
|---------------|------|----------------|-----------------|-------|------------------|-----------|----|-------|---------------------------------|-------|------|--------------|-------|------|
| Date:         |      |                |                 | H'cap | Strokes<br>Rec'd | Time:     |    | H'cap | Strokes<br>Rec'd                | 71    | 70.9 | 126          |       |      |
| Player A:     |      |                |                 |       |                  | Player C: |    |       |                                 |       |      | 71           | 69.1  | 121  |
| Player B:     |      |                | Marker          | /D:   |                  |           | 71 | 71.1  | -111                            |       |      |              |       |      |
| Marker's      | Hole | White<br>Yards | Yellow<br>Yards | Par   | S.I.             | Score     |    |       |                                 | Total |      | Red<br>Yards |       | S.I. |
| Score/D       |      |                |                 |       |                  | A         | B  | C     | Nett                            |       | 1    | ards         |       |      |
|               | 1    | 399            | 377             | 4     | 11               |           |    |       |                                 |       | 3    | 518          | 4     | 11   |
|               | 2    | 374            | 339             | 4     | 15               |           |    |       |                                 |       | 3    | 512          | 4     | 13   |
|               | 3    | 414            | 392             | 4     | 1                |           |    |       |                                 |       | 3    | 53           | 4     | 1    |
|               | 4    | 405            | 384             | 4     | 7                |           |    |       |                                 |       | 3    | 65           | 4     | 3    |
|               | 5    | 213            | 185             | 3     | 9                |           |    |       |                                 |       | 1    | 28           | 3     | 17   |
|               | 6    | 486            | 464             | 5     | 17               |           |    |       |                                 |       | 4    | -26          | 5     | 9    |
|               | 7    | 156            | 141             | 3     | 13               |           |    |       |                                 |       | 1    | 00           | 3     | 15   |
|               | 8    | 429            | 383             | 4     | 3                |           |    |       |                                 |       | 3    | 40           | 4     | 5    |
|               | 9    | 534            | 518             | 5     | 5                |           |    |       |                                 |       | 4    | 18           | 5     | 7    |
| Out 3410 3183 |      | 36             |                 |       |                  |           |    |       | 2                               | 760   | 36   |              |       |      |