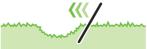

## PLEASE REMEMBER TO ALWAYS REPAIR YOUR PITCHMARKS.

Pushing the bottom of the depression upward only tears the roots, and kills the grass.

**Right:** Using the prongs to push grass at the edge of the depression towards the centre.